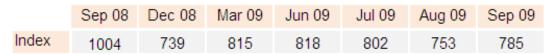

#### Index for Total Jobs

On Total Jobs (this includes refreshed jobs), the index moved up by 4.2%. According to the Total Jobs Index, the index peaked in Sep'08 at 1004 and bottomed in Dec'08 at 739.

<sup>\*</sup> Total no. of jobs in July 2008 was scaled to 1000. Index for subsequent months were relative to July 08.

Naukri JobSpeak has introduced a new segment on Total Jobs that indicates the movement of Total Jobs on the site.

Total Jobs: (Jobs Added + Jobs Refreshed)

A refreshed job is any job that was posted earlier, however has been refreshed during the month and therefore indicates that the position is still open.