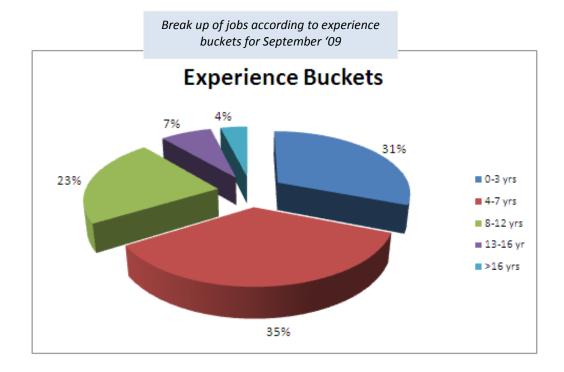

# Work Experience wise Analysis

Hiring activity Hiring has picked up across all experience levels in Sep '09 as compared to Auge '09.

- Hiring activity was up by 11.3% and 7.5% for 0-3 year and 8-12 years experience respectively.
- Hiring activity shot up by 9% for senior level with experience beyond 16 years.