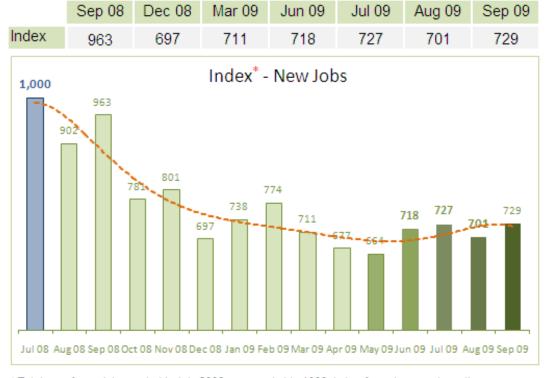

# Job Index for September '09 up by 4.1%

- The Naukri JobSpeak at 729, indicates an uptrend in hiring activity by 4.1% in September '09 as compared to August '09.
- Hiring activity in Mumbai and Chennai was up by 9% and 8.4% respectively
- September saw hiring activity in Hyderabad, Bangalore and Pune decline by 5.4%, 3.4% and 2.4% respectively
- The ITES/BPO and Real Estate industries saw an increase by 18.3% and 36.8% respectively in September '09 as compared to August '09
- Hiring for ITES/BPO, HR and Admin professionals is gaining momentum with an increase by 21.4% and 10.4% respectively in September'09 as compared to August'09
- Freshers and Trainees showed an increase of 39 % in hiring activity

<sup>\*</sup> Total no. of new jobs posted in July 2008 was scaled to 1000. Index for subsequent months were relative to July 08.

### **Executive Summary**

According to the Naukri JobSpeak, festivities brought a smile as the job index increased by 4.1% in September '09 as compared to August '09.

September '09 saw a positive trend across sectors and cities. The report covering 41 industries shows a phenomenal double digit increase in hiring activities across 14 industries in September. A single digit increase was reflected in 13 sectors whereas 11 functional areas reflected a dip.

#### About Naukri JobSpeak

Naukri JobSpeak is an index of job listings added to the site every month by recruiters who are clients of Naukri.com. To calculate the index, job listings added to the site in July '08 have been taken as a base of 1000. The July '09 index is compared with July '08. Details of trends in July '09 are presented in the next section. The charts with the corresponding numbers have been collated in the annexure.