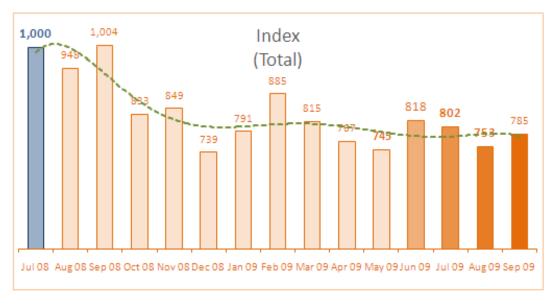

#### Index for Total Jobs

On Total Jobs (this includes refreshed jobs), the index moved up by 4.2%. According to the Total Jobs Index, the index peaked in Sep'08 at 1004 and bottomed in Dec'08 at 739.

<sup>\*</sup> Total no. of jobs in July 2008 was scaled to 1000. Index for subsequent months were relative to July 08.

Naukri JobSpeak has introduced a new segment on Total Jobs that indicates the movement of Total Jobs on the site.

Total Jobs: (Jobs Added + Jobs Refreshed)

A refreshed job is any job that was posted earlier, however has been refreshed during the month and therefore indicates that the position is still open.