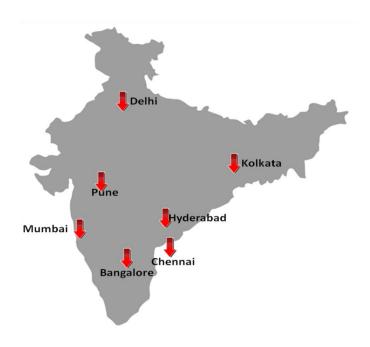

## **CITY BASED HIRING SCENARIO**

On a monthly basis, Mumbai Delhi and Banaglore saw indices dip by 21%,19% and 10% respectively in Oct-11 over Sep-11. Hiring activity in Chennai, Pune and Hyderabad dipped within the range of 15% and 18% during the same time period.

Barring Bengaluru and Kolkata which witnessed year on year positive growth figures, hiring activity dipped for all cities in Oct-11 when compared to Oct-10.

| City      | Jul 08 | Oct-08        | Jun-09       | Oct 09       | May-10       | Oct-10        | May-11        | Sep-11        | Oct-11        |
|-----------|--------|---------------|--------------|--------------|--------------|---------------|---------------|---------------|---------------|
| Delhi-NCR | 1000   | <b>4</b> 940  | <b>₽</b> 794 | <b>☆</b> 853 | <b>1</b> 964 | <b>☆</b> 995  | <b>↑</b> 1222 | <b>1148</b>   | <b>₽</b> 924  |
| Mumbai    | 1000   | <b>₽</b> 951  | ♣697         | ♣ 662        | <b>☆</b> 825 | ♠ 929         | <b>♦</b> 995  | <b>☆</b> 1038 | ₽ 814         |
| Bangalore | 1000   | ₽879          | ₽721         | <b>4</b> 699 | <b>☆</b> 937 | <b>4</b> 929  | <b>4</b> 1051 | <b>☆</b> 1105 | <b>4</b> 997  |
| Chennai   | 1000   | <b>₽</b> 927  | <b>₽</b> 726 | <b>☆</b> 728 | <b>☆</b> 853 | <b>☆</b> 881  | <b>↑</b> 959  | <b>☆</b> 1022 | ₩ 841         |
| Hyderabad | 1000   | 4930          | ₽706         | <b>4</b> 690 | <b>☆</b> 901 | <b>☆</b> 978  | <b>☆</b> 1069 | <b>☆</b> 1158 | <b>4</b> 947  |
| Pune      | 1000   | <b>₽</b> 921  | <b>₽</b> 794 | ♣ 674        | <b>☆</b> 963 | <b>☆</b> 1236 | <b>↑</b> 1252 | <b>☆</b> 1252 | <b>4</b> 1056 |
| Kolkata   | 1000   | <b>☆</b> 1036 | ₽856         | ₿ 820        | ♠ 967        | <b>4</b> 950  | <b>☆</b> 1187 | <b>☆</b> 1168 | <b>4</b> 1080 |