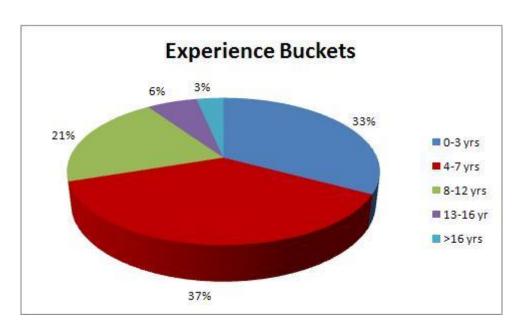

## **WORK-EX BASED SCENARIO**

Hiring activity dipped across all experience levels within the range of 10% and 16% in Oct-11 when compared to the last month.