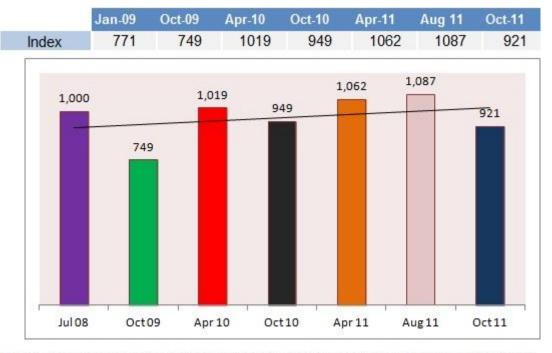

### THE SENTIMENT: OVERALL HIRING SCENARIO

India Inc witnessed 16% decline in recruitment in Oct-11 when compared to Sep-11, as all key industry sectors and functional areas have witnessed dips in their hiring activity when compared to the previous month. The Oct-11 index at 921 is 3% lower than the Oct-10 index and is also the lowest index figure in the last one year. The double digit percentage dip in hiring can be attributed to the festive season spanning across October as well as the global economic uncertainty. However, the three month moving average index indicates stability in hiring activity.

Hitesh Oberoi, CEO and MD, Info Edge said "A look at the index for the past two years shows that there is usually a seasonal dip in hiring during the festive season. However, this year hiring activity has been exceptionally low in Oct as most employers seem to be adopting a more cautious approach towards hiring."

Total no. of new jobs posted in July 2008 was scaled to 1000. Index for subsequent months is relative to July 08

|   | Top Sectors          |        |   | Top Functional Ar   | reas   | 8 | es        |        |
|---|----------------------|--------|---|---------------------|--------|---|-----------|--------|
| • | IT- Software         | 13.00% | • | IT- Software        | 12.50% | • | Delhi     | 19.00% |
| • | ITES                 | 3.00%  | • | Sales and BD        | 22.00% | • | Mumbai    | 21.00% |
| • | Construction and Eng | 15.00% | • | ITES and BPO        | 4.00%  | • | Bangalore | 10.00% |
| V | Auto                 | 26.00% | • | Production and Main | 23.00% | • | Chennai   | 18.00% |
| V | Banking and Fin Ser  | 16.00% | • | Accounts            | 18.44% | ( | Hyderabad | 18.00% |
| • | Oil and Gas          | 16.00% | • | HR and Admin        | 8.00%  | • | Pune      | 16.00% |
|   | Telecom              | 19.00% | • | Project Management  | 17.00% | • | Kolkata   | 7.00%  |