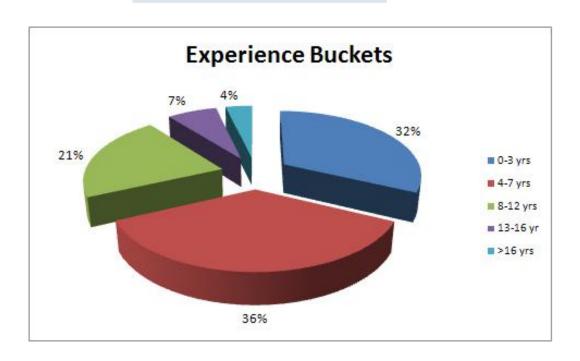

#### Work Experience wise Analysis

Hiring activity augmented across all experience levels in November '09 as compared to the dip that happened in October '09.

- Hiring activity surged up by 10.35% and 9.27% in 0-3 years and 13-16 years experience bucket respectively.
- Hiring activity in the 4-7years, 8-12 years and above 16 years experience brackets also showed a rise by 8.47%,5.09% and 8.57% respectively

Break up of jobs according to experience buckets for November '09