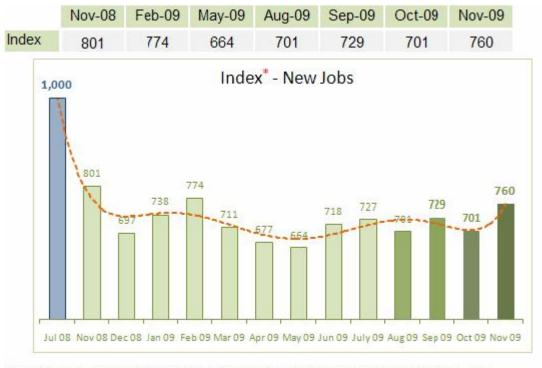

# Job Index for November '09 up by 8.38% and almost all sectors show a positive hiring outlook

- Job Index at 760 indicates an upward rise in hiring activity in November '09 as compared to 701 in October '09
- With the index at 1033, hiring activity for the insurance sector has surpassed July'08 levels. (July'08 represents the start of the index and was taken at a base of 1000).
- Bangalore, Delhi-NCR, Kolkata, Hyderabad saw an increase in hiring activity, while Chennai saw a dip in November '09 as compared to October '09
- Telecom and auto sectors saw a considerable rise in index as compared to October '09
- The demand for professionals in the HR/Admin and IT software sector bounced back by 15.3% and 7.84% in November '09 as compared to October '09

<sup>\*</sup> Total no. of new jobs posted in July 2008 was scaled to 1000. Index for subsequent months were relative to July 08.

The Insurance sector has been the most bullish on hiring with an index of 1033 surpassing the July'08 levels and this optimistic hiring pattern has being followed by the Auto and Telecom sectors as well. As this year heads towards an optimistic finish, new horizons seem to ensure a promising year ahead.