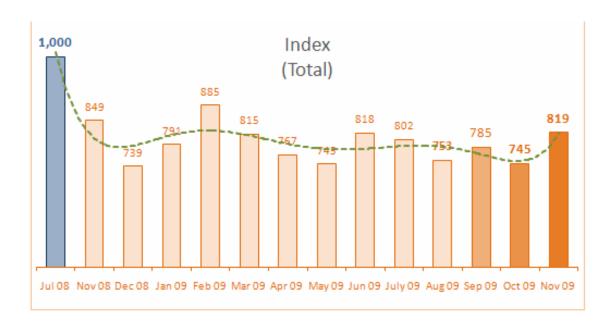

#### Index for Total Jobs

On Total Jobs (this includes refreshed jobs), the index moved up by 10% in the month of November '09. In the last six months the index has peaked to 819 for the first time and thus proves that markets have opened up and the demand for jobs are on a steady increase

Naukri JobSpeak has introduced a new segment on Total Jobs that indicates the movement of Total Jobs on the site.

#### Total Jobs: (Jobs Added + Jobs Refreshed)

A refreshed job is any job that was posted earlier, however has been refreshed during the month and therefore indicates that the position is still open.