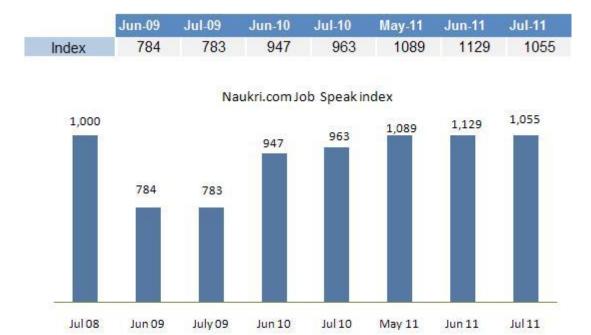

#### THE SENTIMENT: OVERALL HIRING SCENARIO

After witnessing a vibrant employment scenario in the first half of 2011, July saw some slackening in hiring activity. The job index for Jul-11 is 6% lower than the Jun-11 index, but 10% higher than the Jul-10 index. This clearly indicates that although hiring may be lower in Jul-11 as compared to the previous month, the overall jobs created in the month are higher than last year. The three month moving average indices also indicate steady hiring levels in Jul-11 when compared to Jun-11.

Total no. of new jobs posted in July 2008 was scaled to 1000. Index for subsequent months is relative to July 08.

|   | Top Sectors          |        | 69 | Top Functional A    | reas   | Top Cities |           |        |  |  |  |  |
|---|----------------------|--------|----|---------------------|--------|------------|-----------|--------|--|--|--|--|
| V | IT- Software         | 11.36% | •  | IT- Software        | 9.90%  | (4)        | Delhi     | 1.00%  |  |  |  |  |
| • | ITES                 | 24.00% | •  | Sales and BD        | 2.30%  |            | Mumbai    | stable |  |  |  |  |
| Y | Construction and Eng | 13.75% | (  | ITES and BPO        | 17.51% | •          | Bangalore | 5.79%  |  |  |  |  |
| Y | Auto                 | stable | •  | Production and Main | stable | •          | Chennai   | 5.80%  |  |  |  |  |
|   | Banking and Fin Ser  | stable | •  | Accounts            | 6.12%  | (          | Hyderabad | 11.00% |  |  |  |  |
| • | Oil and Gas          | 5.42%  | •  | HR and Admin        | stable | •          | Pune      | 1.92%  |  |  |  |  |
|   | Telecom              | 8.33%  | •  | Project Management  | 5.37%  |            | Kolkata   | 1.47%  |  |  |  |  |