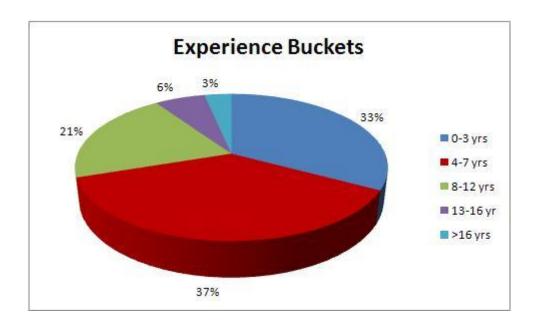

#### **WORK-EX BASED SCENARIO**

A steady hiring level was witnessed only in the sixteen years plus experience bracket. Hiring activity dipped by 10% and 6% in the 0-3 years and 4-7 years experience brackets.