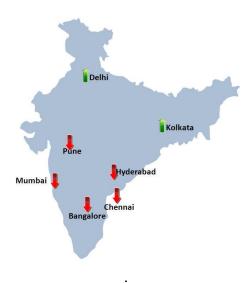

#### CITY BASED SCENARIO

Delhi, Mumbai and Kolkata maintained steady hiring levels in Jul-11 when compared to Jun-11. Bangalore, Chennai and Hyderabad witnessed indices dip within the range of 5% and 11% in Jul-11 as compared to the previous month, due to the high IT serious focus in these markets.