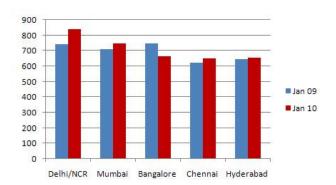

#### **CITY WISE OVERVIEW**

Six out of top seven cities show a positive trend in hiring activity in Jan'10 over Dec'09. Mumbai has been most bullish on hiring with the job index going up consecutively for the past three months. The hiring activity in Chennai picked up by 9% inJan'10 compared to Dec'09, after dipping for two months in succession. Delhi, Bangalore, Hyderabad witnessed a growth in hiring activity by 4%, 8%, and 7% in January 2010 over Dec'09.

A year on year perspective of the top 5 cites

| City      | Jul 08 | Jan 09       | Apr 09       | Jul 09       | Oct 09        | Nov 09       | Dec 09       | Jan 10       |
|-----------|--------|--------------|--------------|--------------|---------------|--------------|--------------|--------------|
| Delhi-NCR | 1000   | ₽742         | <b>↑</b> 743 | <b>☆</b> 808 | <b>☆</b> 822  | <b>☆</b> 862 | ₽ 808        | <b>☆</b> 840 |
| Mumbai    | 1000   | ₽712         | ₽ 571        | <b>☆</b> 656 | <b>4</b> 643  | <b>↑</b> 706 | <b>☆</b> 729 | <b>☆</b> 748 |
| Bangalore | 1000   | ₽747         | <b>4</b> 618 | ♣ 595        | <b>1</b> 598  | <b>☆</b> 649 | <b>4</b> 614 | <b>☆</b> 667 |
| Chennai   | 1000   | ₽625         | ₽603         | <b>☆</b> 635 | <b>1</b> 691  | <b>₽</b> 671 | ₽ 596        | <b>☆</b> 649 |
| Hyderabad | 1000   | ₽646         | <b>☆</b> 667 | ♣ 662        | <b>4</b> 621  | <b>☆</b> 691 | <b>4</b> 614 | <b>☆</b> 658 |
| Pune      | 1000   | ₽617         | ₽ 571        | <b>☆</b> 661 | <b>\$</b> 596 | <b>☆</b> 703 | <b>₽</b> 628 | <b>☆</b> 646 |
| Kolkata   | 1000   | <b>4</b> 718 | ₽608         | <b>☆</b> 750 | <b>4</b> 711  | <b>↑</b> 761 | <b>☆</b> 762 | ₽ 711        |

<sup>\*</sup> for details, refer to the Annexure

No. of new jobs posted in July '08 for each city was scaled to 1000; all months have been compared with July '08