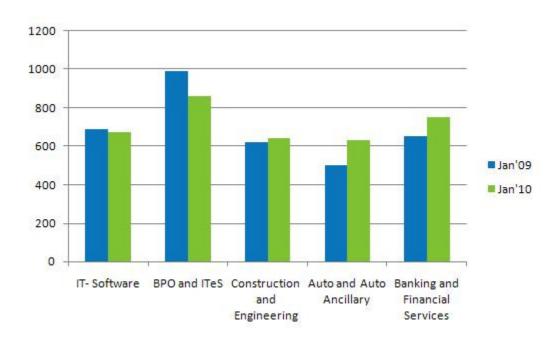

#### The IT and ITES sector has moved up by 10% and 16% in Jan'10 over Dec'09

The hiring activity for the top industry sector is back on track post the dip in the Dec index owing to the holiday season. Auto and the Oil and Gas sector have moved up by 4% and 3% in Jan'10 over Dec'09. Although the Banking and Financial service sector has seen a dip of 5% in Jan'10 the three month moving average index indicates stability

| Industry                       | Jul 08 | Jan 09        | Apr 09        | Jul 09       | Oct 09        | Nov 09        | Dec 09       | Jan 10       |
|--------------------------------|--------|---------------|---------------|--------------|---------------|---------------|--------------|--------------|
| IT- Software                   | 1000   | <b>₽</b> 691  | ₽592          | <b>☆</b> 638 | <b>4</b> 617  | <b>☆</b> 650  | ♣ 609        | <b>☆</b> 673 |
| BPO and ITeS                   | 1000   | ₽989          | ₽756          | <b>↑</b> 792 | ♠ 905         | ♠ 906         | ₽ 736        | <b>☆</b> 859 |
| Construction and Engineering   | 1000   | <b>4</b> 618  | <b>☆</b> 638  | <b>↑</b> 721 | <b>4</b> 668  | <b>☆</b> 678  | <b>4</b> 635 | <b>☆</b> 643 |
| Auto and Auto Ancillary        | 1000   | ₽501          | <b>☆</b> 557  | <b>☆</b> 638 | <b>\$</b> 558 | <b>☆</b> 655  | ₩ 607        | <b>☆</b> 633 |
| Banking and Financial Services | 1000   | 4652          | <b>\$</b> 549 | <b>1</b> 664 | <b>☆</b> 718  | <b>☆</b> 726  | <b>☆</b> 796 | <b>4</b> 753 |
| Oil and Gas                    | 1000   | ₽732          | <b>↑</b> 758  | ♣ 699        | <b>4</b> 679  | <b>☆</b> 739  | <b>4</b> 735 | <b>☆</b> 758 |
| Telecom                        | 1000   | <b>₽</b> 992  | ₽823          | ♣ 785        | <b>♣</b> 622  | <b>↑</b> 742  | <b>4</b> 695 | ♣ 642        |
| Insurance                      | 1000   | ₽771          | ₽593          | <b>☆</b> 650 | <b>☆</b> 840  | <b>☆</b> 1033 | ₽ 818        | ₽ 742        |
| Capital Goods                  | 1000   | 4652          | <b>↑</b> 762  | ♠ 853        | <b>4</b> 728  | <b>1</b> 919  | ₽ 848        | ₽ 808        |
| Pharma & Biotech               | 1000   | <b>☆</b> 1024 | <b>4</b> 1005 | ♣ 997        | ₽ 866         | ₽ 858         | ♠ 957        | <b>♦</b> 965 |
| Hospitality                    | 1000   | ₽881          | ₽790          | <b>☆</b> 876 | <b>4</b> 839  | ♠ 906         | ₩ 854        | ₩ 852        |
| FMCG,Foods and Beverage        | 1000   | ₽959          | ₽901          | ₽ 868        | ₽ 863         | <b>1</b> 930  | ₽ 815        | <b>☆</b> 894 |
| Chemicals                      | 1000   | ₽726          | ₽708          | <b>1</b> 944 | <b>4</b> 714  | <b>☆</b> 770  | ♠ 859        | <b>4</b> 739 |
| Education                      | 1000   | <b>☆</b> 1112 | ₽884          | ♠ 905        | <b>4</b> 769  | ♠ 951         | ₽ 900        | ₩ 854        |
| IT-Hardware & Networking       | 1000   | ₽721          | ₽696          | <b>4</b> 631 | <b>\$</b> 560 | <b>☆</b> 664  | <b>4</b> 598 | <b>☆</b> 658 |
| Retailing                      | 1000   | ₽504          | ₽427          | <b>☆</b> 586 | <b>4</b> 48   | <b>1</b> 488  | <b>4</b> 70  | <b>☆</b> 500 |
| Real Estate                    | 1000   | <b>4</b> 435  | ₩375          | <b>☆</b> 609 | <b>☆</b> 719  | <b>↑</b> 784  | <b>☆</b> 791 | <b>☆</b> 809 |

<sup>\*</sup> for details, refer to the Annexure

No. of new jobs posted in July '08 for each industry was scaled to 1000; all months have been compared with July '08

#### **INDUSTRY OVERVIEW**

A year on year comparison of the top 5 industry sector index reflects that the hiring activity has started picking up in the Auto and Banking sectors while other sectors are also moving towards stability.