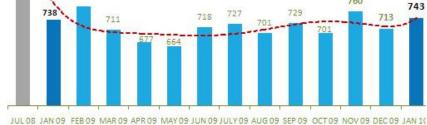

# The Job Index for Jan-10 moved up by 4% in Jan reflecting a continued momentum in recovery

The Naukri Job Speak findings for the start of the New Year indicate a renewed optimism among recruiters, thus moving the job index to 743 in Jan'10 as compared to 713 in Dec'09. This was also reflected in our recently concluded Hiring outlook survey where 72% of recruiters said that new jobs will be created in 2010. Overall, there is a shift in the declining trend of hiring activity towards a more stabilized market scenario.

<sup>\*</sup>Total no. of new jobs posted in July 2008 was scaled to 1000. Index for subsequent months is relative to July 08.