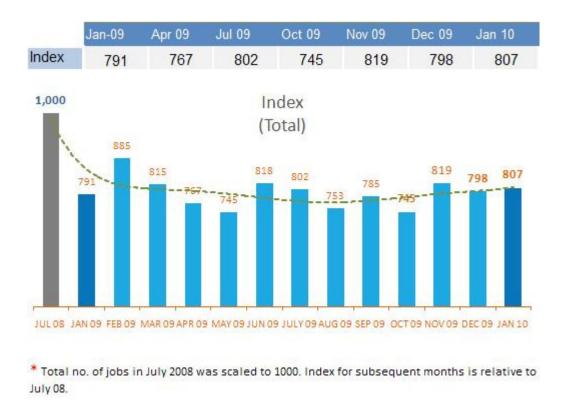

## **INDEX FOR TOTAL JOBS**

On Total Jobs (this includes refreshed jobs), the index moved up by 2% in Jan'10 reflecting stability in the job scenario

<sup>\*</sup>Total no. of new jobs posted in July 2008 was scaled to 1000. Index for subsequent months is relative to July 08.