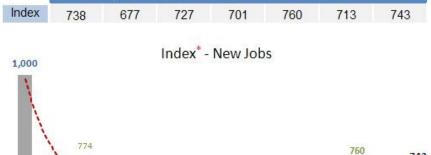

# The Job Index for Jan-10 moved up by 4% in Jan reflecting a continued momentum in recovery

The Naukri Job Speak findings for the start of the New Year indicate a renewed optimism among recruiters, thus moving the job index to 743 in Jan'10 as compared to 713 in Dec'09. This was also reflected in our recently concluded Hiring outlook survey where 72% of recruiters said that new jobs will be created in 2010. Overall, there is a shift in the declining trend of hiring activity towards a more stabilized market scenario.

<sup>\*</sup>Total no. of new jobs posted in July 2008 was scaled to 1000. Index for subsequent months is relative to July 08.